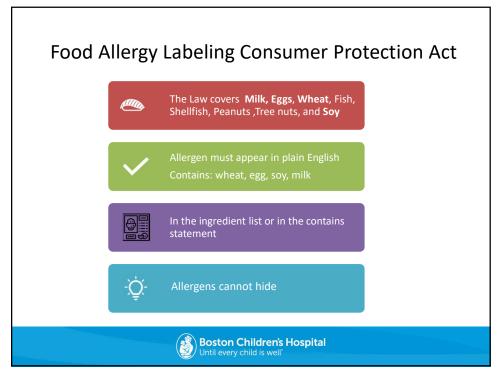

## Can we have products with these statements?

- "Made in a facility that produces milk"
- "Manufactured on equipment that also produces egg"
- "Manufactured on shared equipment that may produce soy"
- "May contain traces of wheat"

2016 EJCN on allergy Advisory statement

11