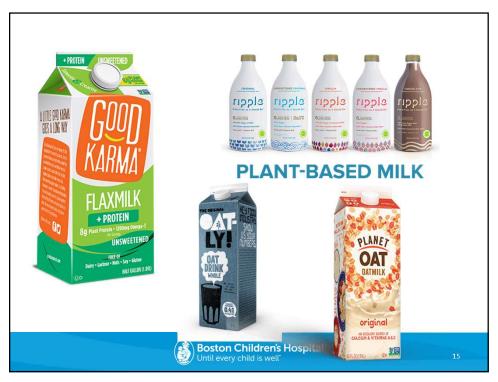

# What is in Dairy? Where is the dairy?

- Protein
- Vitamin D
- Calories

- Milk
- Butter
- Baked Goods
- Ice cream
- Yogurt
- Cheese
- Ghee

12

| Drink                    | Calories      | Protein | Fat (gr) | Calcium | Added | Names                          |
|--------------------------|---------------|---------|----------|---------|-------|--------------------------------|
| J.IIIK                   | per cup       | (gr)    | 100 (81) | (mg)    | Sugar | rumes                          |
| Pea Protein<br>milk      | 90 cal        | 8       | 4.5      | 450     | 0     | Ripple***                      |
| Flax <b>protein plus</b> | 60 cal        | 8       | 3        | 310     | 0     | Good<br>Karma**                |
| Rice Dream ENRICHED      | 120 cal       | 1       | 2.5      | 300     | 10    | Rice<br>Dream**                |
| Oat                      | 45-160<br>cal | 2-4     | 2-9      | 240-350 | 4-7   | Califia<br>Planet oat<br>Oatly |
| Hemp                     | 60 cal        | 2-3     | 4        | 250     | 0     | Pacific*                       |
| Almond                   | 30 cal        | 1       | 2.5      | 450     | 0     | Blue<br>Diamond                |
| Coconut                  | 45 cal        | <1      | 5        | 130     | 0     | So Deliciou                    |
| Quinoa \$\$              | 40 cal        | <1      | 3        | 300     | 4     | Suzies                         |

| Milk Substitutes (sweetened) |                                            |                     |                   |                     |                       |  |  |
|------------------------------|--------------------------------------------|---------------------|-------------------|---------------------|-----------------------|--|--|
| Drink                        | Calories/cup<br>Grams sugar<br>unsweetened | Original            | Vanilla           | Chocolate           | Names                 |  |  |
| Pea Protein<br>milk          | 90 cal<br>Ograms                           | 90 cal<br>5 g       | 120cal<br>12 g    | 140 cal<br>15 g     | Ripple***             |  |  |
| Flax milk  Protein plus      | 60 cal<br>0 grams                          | N/A                 | 60cal<br>0 grams  | N/A                 | Good<br>Karma**       |  |  |
| Rice Dream<br>ENRICHED       | 120 cal<br>0 grams                         | 120 cal<br>10 grams | 130 cal<br>12 gr  | N/A                 | Rice<br>Dream**       |  |  |
| Oat                          | 45 cal<br>0 grams                          | 90-120<br>4 grams   | 90 cal<br>4 grams | 140 cal<br>11 grams | Planet Oat**<br>Oatly |  |  |
| Hemp                         | 60 cal                                     | 140 cal<br>12 g     | 170 cal<br>15 g   |                     | Pacific*              |  |  |
| Almond                       | 30 cal                                     | 60 cal<br>7 grams   | 80cal<br>7 grams  | 100<br>19 grams     | Blue<br>Diamond       |  |  |
| Coconut                      | 45 cal                                     | 70 cal<br>7 grams   | 80 cal<br>7 grams |                     | So Delicious          |  |  |

# What do we need in a plant based beverage?

- Calories
- Calcium
- Something to add to mashed potatoes
- Something for cereal

16

- Butter
  - Earths Balance (soy free)
  - Smart Balance
- Cheese
  - Daiya
  - The Good Planet
- Ice Cream
  - Sorbet
  - Plant based ice creams