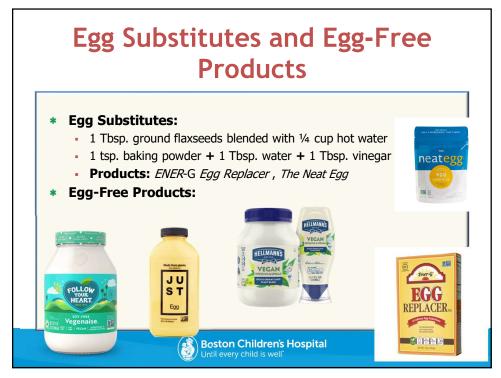

# Baked Egg in processed products

- The product is safe if after the third ingredient
- Can contain egg just depends on where it falls in the ingredient list

# Baked Egg in homemade products

- Need to be cooked for 25 minutes
  - Cake, muffins
- No pancakes, waffles or cookies

28