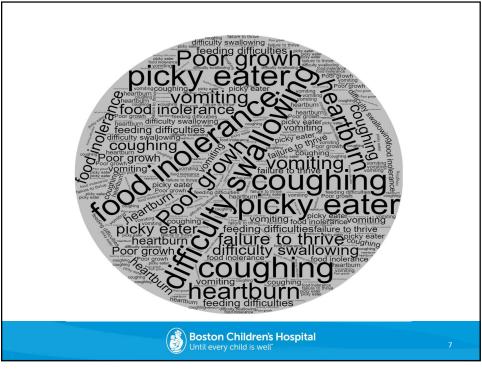

# So many patients and only one RD!

Elimination Diet Class:
Dairy, Wheat, Soy, and Egg (baked in ok)

Tara McCarthy, MS,RD,LDN November 2, 2022



1

# **Disclosures**

Nothing to disclose

The opinions reflected in this presentation are those of the speaker and independent of Nutricia North America









Eosinophilic Esophagitis (EoE)

Boston Children's Hospital
Until every child is well



# Objectives

- Review the details of the elimination diet
- Identify the trials and tribulations of being on an elimination diet
- What should we worry about?
- What do we eat daily?
- Goal: Enjoy good food even if you have to avoid some foods.



8

Q





## Can we have products with these statements?



- "Made in a facility that produces milk"
- "Manufactured on equipment that also produces egg"
- "Manufactured on shared equipment that may produce soy"
- "May contain traces of wheat"

2016 EJCN on allergy Advisory statement



11

# What is in Dairy? Where is the dairy?

- Protein
- Vitamin D
- Calories



- Milk
- Butter
- Baked Goods
- Ice cream
- Yogurt
- Cheese
- Ghee



12

| Drink                    | Calories      | Protein | Fat (gr) | Calcium | Added | Names