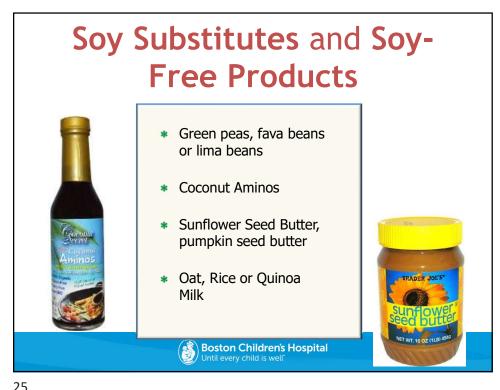

# What is in soy? Where is soy?

- Protein
- Fiber

- Edamame
- Soy flour
- Tofu
- Soy sauce
- Dairy Free items, may contain soy

# If a product says Contains Soy: Check the ingredients!

Soybean oil and soy lecithin are ok!

23

23