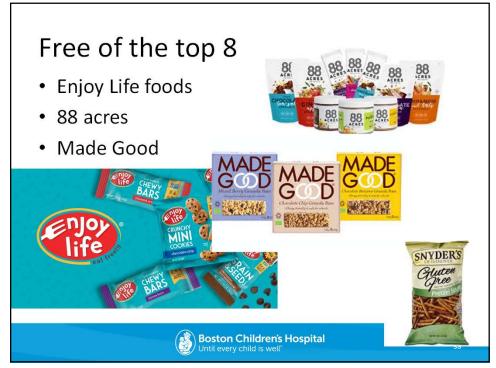

# **Products**

- Ripple, Oatley, Good Karma Flax milk
- Bars: 88 acres
- Snyders GF pretzels
- Enjoy Life chocolate chips
- Sweet Lorens cookies

36