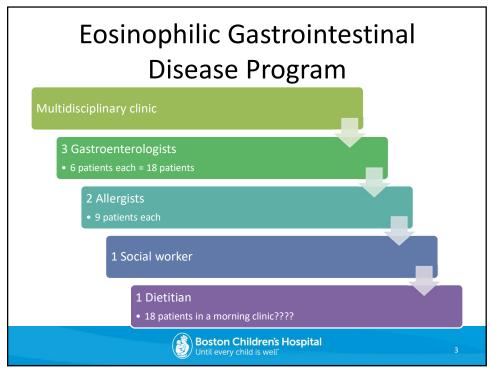

# So many patients and only one RD!

Elimination Diet Class:
Dairy, Wheat, Soy, and Egg (baked in ok)

Tara McCarthy, MS,RD,LDN November 2, 2022



1

# **Disclosures**

Nothing to disclose

The opinions reflected in this presentation are those of the speaker and independent of Nutricia North America









Eosinophilic Esophagitis (EoE)

Boston Children's Hospital
Until every child is well



# Objectives

- Review the details of the elimination diet
- Identify the trials and tribulations of being on an elimination diet
- What should we worry about?
- What do we eat daily?
- Goal: Enjoy good food even if you have to avoid some foods.



8

Q





## Can we have products with these statements?



- "Made in a facility that produces milk"
- "Manufactured on equipment that also produces egg"
- "Manufactured on shared equipment that may produce soy"
- "May contain traces of wheat"

2016 EJCN on allergy Advisory statement



11

# What is in Dairy? Where is the dairy?

- Protein
- Vitamin D
- Calories



- Milk
- Butter
- Baked Goods
- Ice cream
- Yogurt
- Cheese
- Ghee



12

| Drink