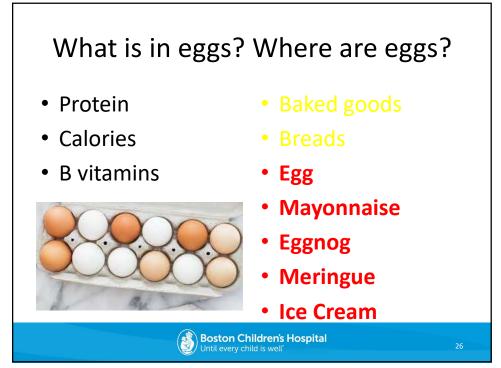

# What is in Dairy? Where is the dairy?

- Protein
- Vitamin D
- Calories

- Milk
- Butter
- Baked Goods
- Ice cream
- Yogurt
- Cheese
- Ghee

12

| Drink                    | Calories      | Protein | Fat (gr) | Calcium | Added | Names                          |
|--------------------------|---------------|---------|----------|---------|-------|--------------------------------|
| J.IIIK                   | per cup       | (gr)    | 100 (81) | (mg)    | Sugar | rumes                          |
| Pea Protein<br>milk      | 90 cal        | 8       | 4.5      | 450     | 0     | Ripple***                      |
| Flax <b>protein plus</b> | 60 cal        | 8       | 3        | 310     | 0     | Good<br>Karma**                |
| Rice Dream ENRICHED      | 120 cal       | 1       | 2.5      | 300     | 10    | Rice<br>Dream**                |
| Oat                      | 45-160<br>cal | 2-4     | 2-9      | 240-350 | 4-7   | Califia<br>Planet oat<br>Oatly |
| Hemp                     | 60 cal        | 2-3     | 4        | 250     | 0     | Pacific*                       |
| Almond                   | 30 cal        | 1       | 2.5      | 450     | 0     | Blue<br>Diamond                |
| Coconut                  | 45 cal        | <1      | 5        | 130     | 0     | So Deliciou                    |
| Quinoa \$\$              | 40 cal        | <1      | 3        | 300     | 4     | Suzies                         |