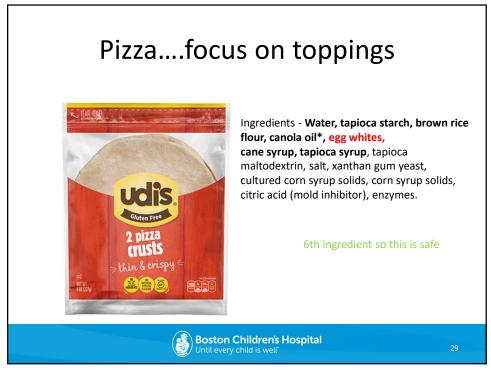

## Nature's Path Waffles

#### **Ingredients**

Water, Brown Rice Flour (Organic), Potato Starch (Organic), Tapioca Starch (Organic), Cane Sugar (Organic), Soy Oil (Organic), Yellow Corn Flour (Organic), Buckwheat Flour (Organic), Blueberry Pieces (Organic) [Fruit (Apple Juice (Organic), Blueberry Puree (Organic), Apple Puree (Organic), Cane Sugar (Organic), Rice Flour (Organic), Cocoa Butter (Organic), Pectin, Natural Flavor, Citric Acid], Soy Lecithin (Organic), Potato Flour (Organic), Leavening Agent (Sodium Acid Pyrophosphate, Sodium Bicarbonate And Monocalcium Phosphate), Natural Blueberry Flavor, Sea Salt.

#### Warnings

Contains soy.

24

\_\_\_